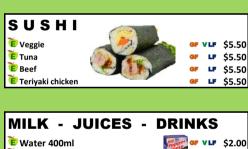

| water 400mi                     | ur | V LP | \$2.00   |
|---------------------------------|----|------|----------|
| E Water 600ml                   | GF | VLF  | \$2.50   |
| Popper 99% juice 250ml          |    | VLF  | \$2.80   |
| E Milk 300ml (plain)            | GF | V    | \$3.00   |
| E UP & GO 250ml                 |    | V    | \$3.30   |
| E Light milk 300ml              | GF | V    | \$3.50   |
| <b>▼ONLY FOR SENIOR STUD</b>    | Εľ | NTS  | <b>V</b> |
| Can of drink 375ml (sugar free) | GF | VLF  | \$3.50   |
| Homemade custard tart =         |    |      | \$4.50   |
| Plain milk 600ml                | GF | v    | \$4.50   |
|                                 |    |      |          |

Waterfords lite & fruity

Lipton light peach ice tea

| SNACKS & FROZEN ITE                       | MS   | •      |
|-------------------------------------------|------|--------|
| E Bread sticks x 4                        | V LF | \$2.00 |
| OHomemade cookies x 1 (made fresh daily)  | V    | \$1.30 |
| homemade fresh muffins (made fresh daily) | V    | \$2.00 |
| Homemade fresh muffins (SENIOR ONLY)      | V    | \$3.00 |
| Gummy bear x 3                            |      | \$1.00 |
| O Popcorn or                              | V LF | \$1.50 |
| Monster noodle snacks                     |      | \$2.00 |
| Rice sticks cheese                        | V    | \$2.50 |
| Delites rice snacks 20g                   | v    | \$2.50 |
| Grain waves 22g                           | V    | \$3.00 |
| Red rock deli chips 28g                   | V    | \$3.00 |
| © Quelch 99% fruit juice sticks           |      | \$1.00 |
| E Sour snap stix                          | V LF | \$2.00 |
| Frozen 99% juice small cup                | V LF | \$1.00 |
| 📴 Frozen 99% juice cup 💁                  | V LF | \$2.00 |
| 😉 99% frozen nippy's juice cup 📴          | V LF | \$2.50 |
| Frozen milk cup (chocolate, strawberry)   | V    | \$2.50 |
| Frozen jelly small cup                    | LF   | \$1.00 |
| Frozen jelly cup                          | LF   | \$2.00 |
| lce mony freeze pops                      | V    | \$2.50 |
| Vanilla ice cream cup (98% fat free)      | V    | \$3.50 |
| Ocustard small cup                        |      | \$1.50 |
| OCustard cup                              |      | \$2.50 |
| OJelly & custard cup                      |      | \$3.00 |
| Chocolate custard cup                     |      | \$3.00 |