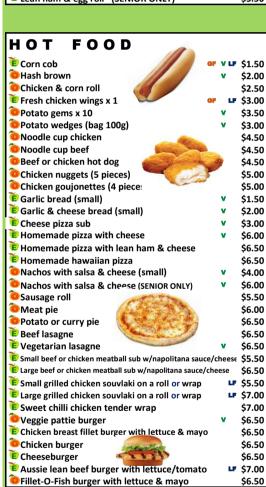

| HOMEMADE MENU                  |                          |          |        |  |  |
|--------------------------------|--------------------------|----------|--------|--|--|
| <b>AVAILA</b>                  | BLE EVERY DAY            |          |        |  |  |
| Pasta bolognaise SFA LF \$6.00 |                          |          |        |  |  |
| Mac & chees                    | se                       | v        | \$6.00 |  |  |
| E Pasta with meatballs         |                          | GFA      | \$6.00 |  |  |
|                                |                          | _        |        |  |  |
| <b>Monday</b>                  | Veggie fried rice        | GF VLF   | \$6.00 |  |  |
| <b>E</b> Tuesday               | Chicken napolitana pasta | GFA LF   | \$6.00 |  |  |
| <b>Wednesday</b>               | Butter chicken & rice    |          | \$6.00 |  |  |
| <b>E</b> Thursday              | Napolitana pasta         | GFA V LF | \$6.00 |  |  |
| <b>*</b>                       |                          |          |        |  |  |

HOMEMADE

hursday Napolitana pasta
riday Chicken hokkien noodles

Gluten Free options available extra \$1.50

| D/            | AZZLING            | MEAL DEALS                         |
|---------------|--------------------|------------------------------------|
| If you        | ı buy a meal combo | you would save up to \$2.00        |
| ~             | Pack 1 \$5.50      | CHEESE SANDWICH                    |
|               | GFA V              | Water 400ml + frozen stix or fruit |
| *             | Pack 2 \$7.00      | SALAD SANDWICH                     |
| Е             | GFA V LF           | Water 400ml + frozen stix or fruit |
| Pack 3 \$7.50 | Deals 2 67 F0      | MEATBALL SUB (small)               |
|               | Pack 3 \$7.50      | Water 400ml + frozen stix or fruit |
| *             | Pack 4 \$8.00      | PASTA BOLOGNAISE                   |
| E             | GFA LF             | Water 400ml + frozen stix or fruit |
| ~             | Dook F CO FO       | CHICKEN BURGER                     |
| E             | Pack 5 \$8.50      | Water 400ml + frozen stix or fruit |
| È             | Dook C CO 20       | LASAGNE beef or Vegetarian         |
|               | Pack 6 \$8.30      | Water 400ml + frozen stix or fruit |
|               |                    |                                    |